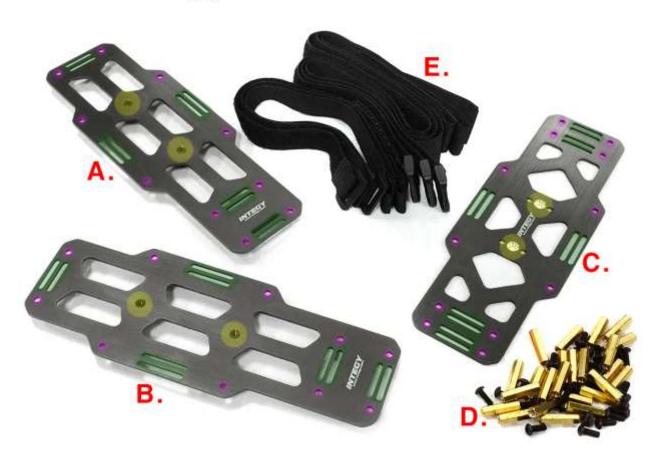

## **PARTS INCLUDED**

- A. Battery Plate 1 (side mount)
- B. Battery Plate 2 (side mount)
- C. Battery Plate 3 (center mount)
- D. Alloy Posts and Hardware
- E. Quick-Release Straps
  - Use your OEM Axial SCX-6 Instruction Manual or SCX6 Exploded View Diagram for reference.
  - 2x side battery plates (A, B) replace Axial side battery plates (part #AXI251007).
  - 1x center battery plate (C) replaces Axial center plate (part #AXI251007).

Use the included countersunk screws (D) to attach the battery plates the chassis using the mounting holes (yellow). Use the included screws and gold posts (D) at the mounting holes (purple) to help hold your battery pack in place. Use the included hook-and-loop straps (E) to secure the battery through the strap slots (green)