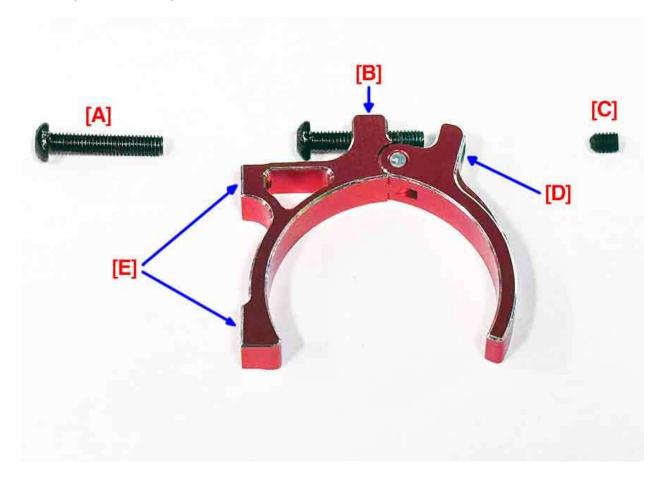

## Part # C30116

Alloy Motor Mount + Cooling Fan for TRX-4 & SCX10 (Motor: 36mm O.D.)

- [A] "Main Clamp Screw" (M3 x 16mm button head screw)
- [B] Thread "Main Clamp Screw" [A] into this threaded portion [B] of the clamp only
- [C] "Counter Screw" (M3 x 4mm set screw)
- [D] Thread "Counter Screw" [C] into this portion of [D] the clamp only to "close" the hole
- [E] Mounting holes for cooling fan

When assembled correctly, the Main Clamp Screw [A] will push against the "Counter Screw" [C] which in turn will cause the motor clamp to tighten.

## \*\*\* Do not thread the Main Clamp Screw [A] into both [B] and [D]! \*\*\*

CLAMP TIGHTNESS: Do not overtighten the Main Clamp Screw; you only want it tight enough so that the clamp does not freely rotate around the motor can.